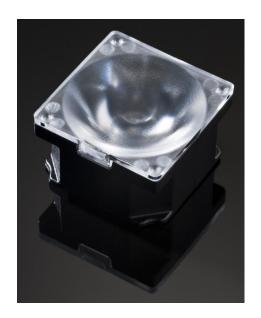

## **DETAILS**

**Product Number** CA11975\_LAURA-D

Family Laura Type Assembly Color black

Diameter 21,6 x 21,6 mm

Height 12,9 mm Style square **PMMA Optic Material** 

**Holder Material** 

Fastening tape

Status production ready