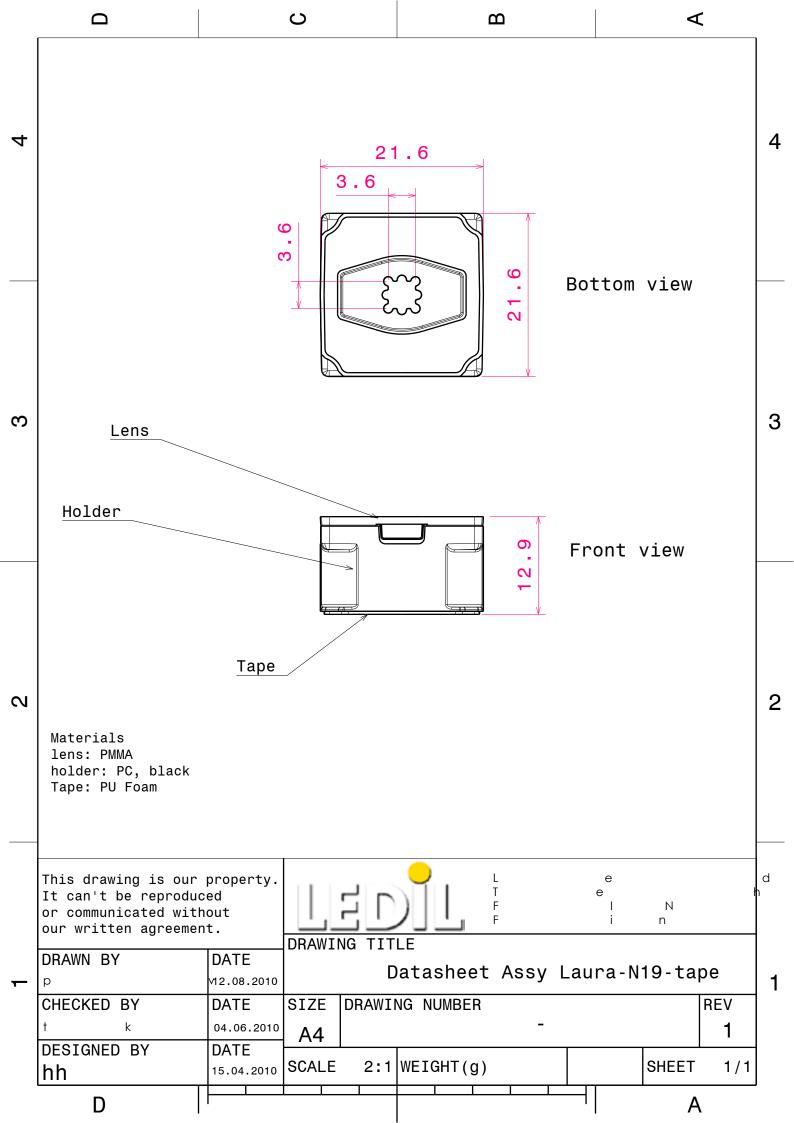

## **DETAILS**

**Product Number** CA11975\_LAURA-D

Family Laura Type Assembly Color black

Diameter 21,6 x 21,6 mm

Height 12,9 mm Style square **PMMA Optic Material** 

**Holder Material** 

Fastening tape

Status production ready