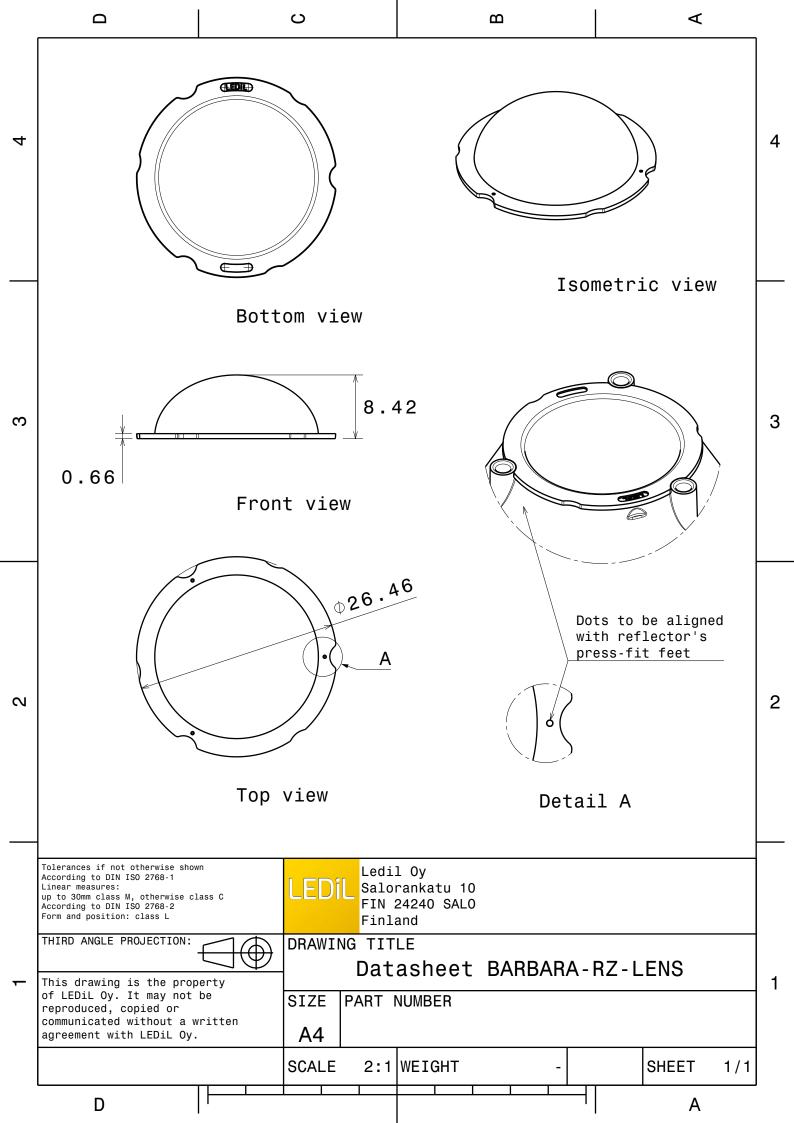

## **DETAILS**

Product Number C14658\_BARBARA-RZ-LENS

FamilyBarbaraTypeSublensColorclearDiameter26,5 mmHeight8,4 mmStyleroundOptic MaterialPC

Holder Material Fastening

**Status** production ready

ROHS Comliant Yes